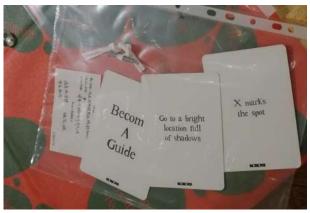

名字: Loraine 护身符: 带爱心样白色纸带的螺丝钉

技能: 用造型师的思维做数学题恐惧: 水(难以忍受湿漉漉的状态)怪癖: 闻每一个所处空间的气味

基础能力: 温柔地坚持、审美力、自我觉醒

方法: video 事件仪式: Become a guide

地点: X marks the spot | Go to a bright location full of shadows

需要找到一个明亮但充满阴影的地方,第一想到的就是投射在地面的树影。刚好一走出 E.SCAPE展览空间就看到了明亮的墙上被下午5点的阳光投射的树叶的影子。

Method: Video Ritual: Come a guidelocation Location: X marks the spot | Go to a bright location full of shadows

When I have to find a bright but shadowy place, the first thing that comes to mind are the shadows cast by trees on the ground. As soon as I stepped out of the E.SCAPE art space, I saw the shadows of leaves on the bright walls, cast by the 5pm sunlight.