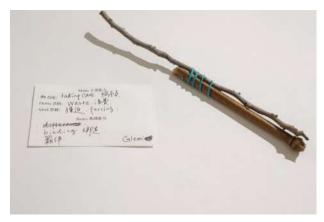

Oooooh! She/he is now a dark fairy tale character!

名字: Glemi 护身符: 用绳把树枝和竹枝绑起来

技能: 照顾恐惧: 浪费怪癖: 强迫

基础能力: 绑定、羁绊

院子发现的这两种材质放在一起没有很合适,但是绑在一起又很合适。又爱又恨,不合适在一起却又合适在一起,可能这就是爱吧。

方法: Photo 事件仪式: Translate A Source 地点: Go to a place housing unordinary objects

# Name: Glemi Amulet: Tie twigs and bamboo branches together with rope

Skill: Taking care of Fear: Wastefulness Quirk: Compulsive

Basics: Binding, Detention

These two materials found by the yard didn't fit together very well, but tied together they fit. Love it and hate it, they don't fit together but they fit together, maybe that's love.