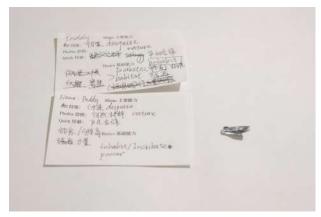

去任何Paddy想去的地方,它想去的地方很巧妙的肯定是非大自然那肯定就是商业都市中会有广告的地方。

但是发现现在周围已经很少有有声广告的痕迹了, 所以我去了一个帽子店用我的声音非常详细的描述了一个帽子广告. 用声音去代替了这个视觉。

Name: Paddy Amulet: Glass Shard

Skills: Camouflage

It is cleverly hidden in the crevices of tree stumps when it is found.

Fear: Natural Materials

Glass shards as artificially formed materials it hates naturally occurring natural materials.

Quirks: Tight Fit

Glass can be remoulded by high temperature to any shape it wants to be to fill in any gaps.