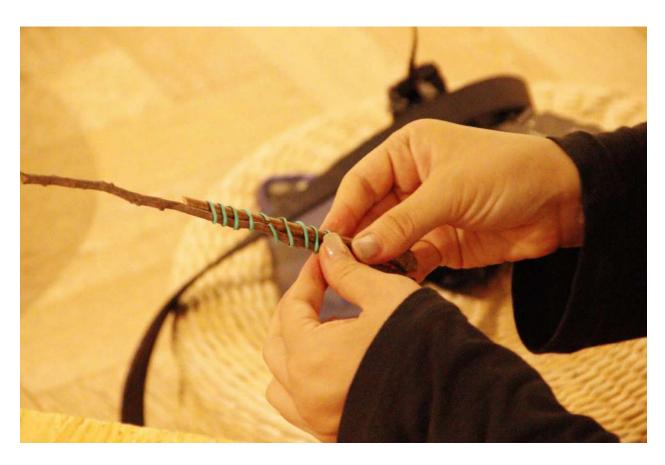

Oooooh! She/he is now a dark fairy tale character!

名字: Glemi 护身符: 用绳把树枝和竹枝绑起来

技能: 照顾恐惧: 浪费怪癖: 强迫

基础能力: 绑定、羁绊

院子发现的这两种材质放在一起没有很合适,但是绑在一起又很合适。又爱又恨,不合适在一起却又合适在一起,可能这就是爱吧。

方法: Photo 事件仪式: Translate A Source 地点: Go to a place housing unordinary objects

# Name: Glemi Amulet: Tie twigs and bamboo branches together with rope

Skill: Taking care of Fear: Wastefulness Quirk: Compulsive

Basics: Binding, Detention

These two materials found by the yard didn't fit together very well, but tied together they fit. Love it and hate it, they don't fit together but they fit together, maybe that's love.