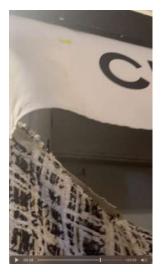

我们在街区上寻找有严肃政府标牌的词,她说要不去找一个奢侈品店贴一个标签吧,然后我们路过一个正在修理的小区,上面写着"禁止入内",整好是一个trespassing的地方!然后进到楼里突然看到里面挂这CHANAL字样,真的太巧了!

We were looking around the neighbourhood for a word with a serious government sign, and she said we should find a luxury shop to put one on, and then we passed a neighbourhood that was being repaired, and it said 'no trespassing', which makes it a great place for trespassing! Then we went into the building and suddenly saw this CHANAL sign inside, what a coincidence!