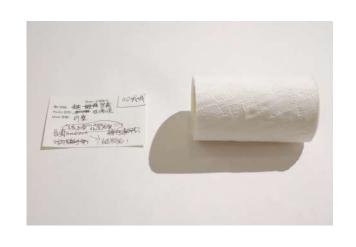

Oooooh! She/he is now a dark fairy tale character!

名字: Glemi 护身符: 用绳把树枝和竹枝绑起来

技能: 照顾恐惧: 浪费怪癖: 强迫

基础能力: 绑定、羁绊

院子发现的这两种材质放在一起没有很合适,但是绑在一起又很合适。又爱又恨,不合适在一起却又合适在一起,可能这就是爱吧。

方法: Photo 事件仪式: Translate A Source 地点: Go to a place housing unordinary objects

# Name: Glemi Amulet: Tie twigs and bamboo branches together with rope

Skill: Taking care of Fear: Wastefulness Quirk: Compulsive

Basics: Binding, Detention

These two materials found by the yard didn't fit together very well, but tied together they fit. Love it and hate it, they don't fit together but they fit together, maybe that's love.