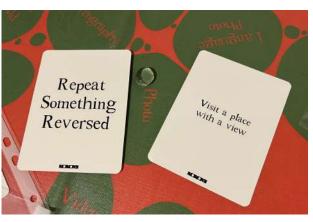

方法: Photo | Video 事件仪式: Repeat Something Reversed 地点: Visit a place with a view

一个你来定义的爱情故事(这是占卜师提供线索的游戏)

游戏开始, 进入主线结界

进入结界1号

Visit a place with a view

用自己的视野拜访一个地方

Alfy 通过"The Apple-butterfly"飞行(手机,穿越的图片).

Repeat Something Reversed

重复反转的内容

结界里是 Reversed和 V-ERB (从Reversed生出的变体) 词汇的碎片卡片, 任意洒落着。

Method: Photo / Video Ritual: Repeat Something Reversed Location: Visit a place with a view

A love story game with your opinion (This is a clue game provided by fortune teller)

The game starts by entering the main junction

### Entering the Junction Two

Diviner's voice whispered Repeat Something Reversed Repeat Reversed content The Junction was filled with fragmented cards of Reversed and V-ERB (variations born from Reversed) vocabulary, sprinkled about at will.