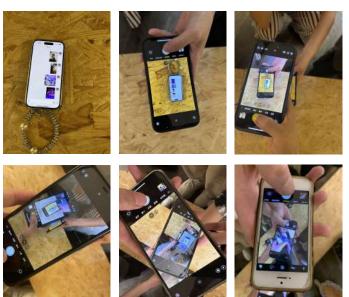

方法: Photo | Video 事件仪式: Repeat Something Reversed 地点: Visit a place with a view

一个你来定义的爱情故事(这是占卜师提供线索的游戏)

游戏开始, 进入主线结界

进入结界1号

Visit a place with a view

用自己的视野拜访一个地方

Alfy 通过"The Apple-butterfly"飞行(手机,穿越的图片).

Entering the Junction One Visit a place with a view Visit a place with your own view

Alfy by flying through 'The Apple- butterfly' (mobile phone, travelling through pictures). Travelling through time, back in time, to a place. The place: Heyday Jazz Bar, 50 Tai'an Road, ground floor (Xingguo Road). At the moment she is standing diagonally opposite the bar, at a crossroads. Behind her is Dry Door, a modern and trendy craft beer bar that caters to the younger crowd and sells edgy peripherals. Compare this to Heyday Jazz Bar, an old man's place, somehow transported to the modern age, with a gentlemanly air left over from the Gatsby era. She also observed that on the glass windows of the bar, a faint green light was refracted, as if it were a fragment crystallised over the years, with an indefinable ghostly quality. The soothsayer says: The map has been drawn. Just waiting for you to come! Follow the map! The traveller! It was then that she felt fear again. This fear was not the fear of being alone. The fear of being