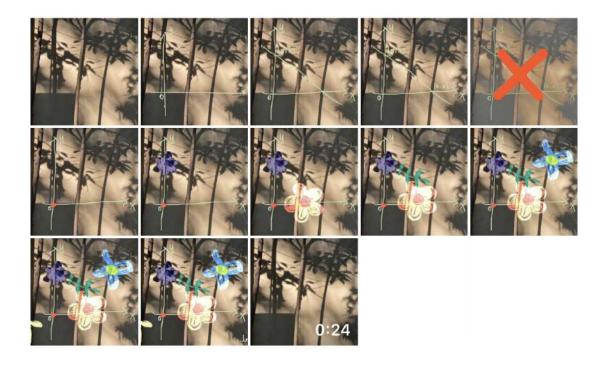

名字: Loraine 护身符: 带爱心样白色纸带的螺丝钉

技能: 用造型师的思维做数学题恐惧: 水(难以忍受湿漉漉的状态)怪癖: 闻每一个所处空间的气味

基础能力: 温柔地坚持、审美力、自我觉醒

方法: video 事件仪式: Become a guide

地点: X marks the spot | Go to a bright location full of shadows

需要找到一个明亮但充满阴影的地方,第一想到的就是投射在地面的树影。刚好一走出 E.SCAPE展览空间就看到了明亮的墙上被下午5点的阳光投射的树叶的影子。

那些影子平行和竖直地线条让我一下想到了数学中的直角坐标系(专业使然),于是我拍下照片并开始后期在照片上画出一个直角坐标系和最基础的数学直线。

然而一张数学草图出现在这张照片上时,我感觉不对,这好像不是我想象中的(内心想要的)呈现方式,因此标记上一个X然后重新开始。仍然是最初的直角坐标系,但这一次代替全然理科式的坐标点和直线的是色彩丰富、有创造性的图画。我算是成为了自己的guide,也算是自我觉醒的过程。这一切都在最初的那张full of shadows的照片中呈现,所有的照片组成了最终的video。

The parallel and vertical lines of these shadows immediately reminded me of the rectangular coordinate system in mathematics (as a result of my profession), so I took the photo and started drawing a rectangular coordinate system and the most basic mathematical straight lines on the photo in post-production.

However, a mathematical sketch appeared on this photo and I felt something was wrong, it didn't seem to be the way I had imagined (and in my heart wanted) to present it, so I marked an X and started again. It's still the original Cartesian coordinate system, but this time, instead of all those scientific dots and lines, there are colourful, creative drawings. I became my own GUIDE and a process of self-awakening. All of this was presented in this initial shadowy photograph, which is what the final video is.