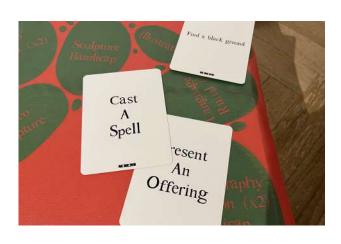

然而, 在冷静的外表下, Ta有一个致命的弱点——玻璃渣。 那种无序的、无法修复的破碎感, 正是Ta最深的恐惧。

方式: Language 事件仪式: Cast a spell | Present an offering 地点: Find a black ground

语言关键词:苹果

呜呼,就像《白雪公主与七个小矮人》邪恶皇后在礼物(苹果)中藏下毒药,Ta也喜欢用精致的包装隐藏黑暗的秘密。每一份礼物都是经过精心设计的陷阱,外表光滑无瑕,但内里却可能带来致命的伤害。

Underneath the calm exterior, however, She/he has an Achilles' heel - broken glass. This sense of disorganisation and unfixable brokenness is her deepest fear.

Method: Language Ritual: Cast a spell | Present an offering Location: Find a black ground