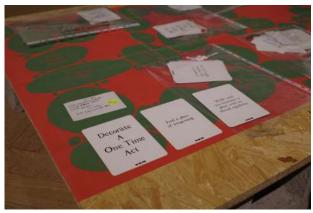

名字:没有名字 护身符:荧光色标价纸

技能: 给任何人或者事物贴上价值标签

恐惧:丢弃,不被认可 怪癖:喜欢评价人

基础能力:贴贴、容易与人拉近距离、醒目

便利贴女孩, 别人撕下来就用, 不用就丢掉。

方法: Video 事件仪式: Decorate A One Time Act 地点: Find a place of trespassing | Walk until you encouter a place with as absurd regularity

Sticky note girl, use it when someone else rips it off and throw it away if you don't use it.

Method: Video
Ritual: Decorate A One Time Act
Location: Find a place of trespassing |
Walk until you encouter a place with as absurd regularity